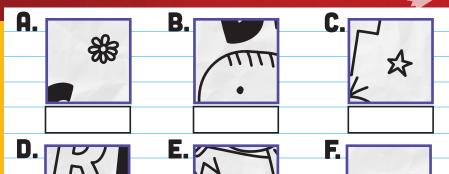

#### PICTURE PERFECT

Rowley hasn't quite finished this drawing of himself with Greg. First, match the missing pieces with their space on the drawing and then fill them in to complete the picture.