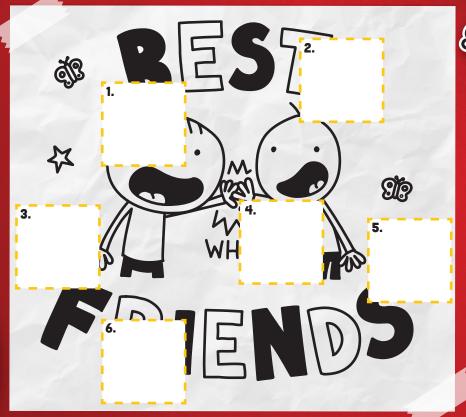

#### PICTURE PERFECT

Rowley hasn't quite finished this drawing of himself with Greg. First, match the missing pieces with their space on the drawing and then fill them in to complete the picture.